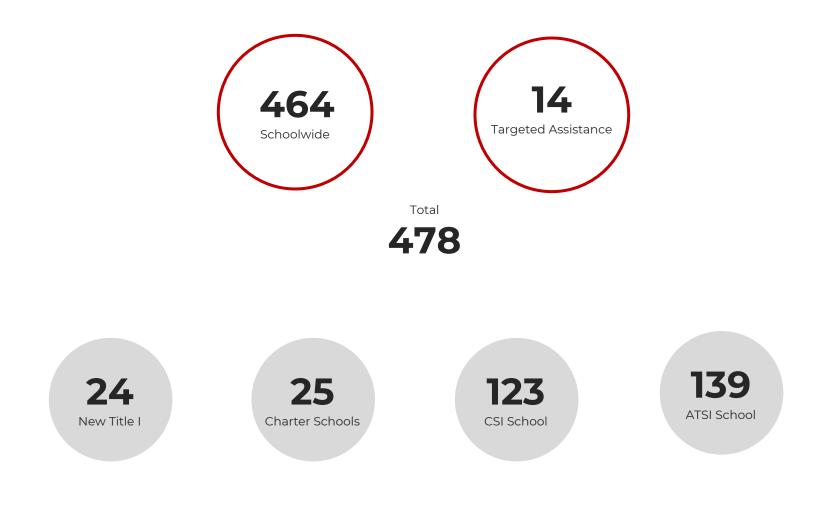

rming Title I school, or a CSI Low Graduation Rate school identified in SY 2018-2019 that did not exit in SY 2022-2023.                                                              |
|                                                              | Low Performing Student Group: A Title I school that was identified as an Additional Targeted Support and Improvement (ATSI) school in SY 2018-2019 that did not exit in SY 2022-2023. This is a new designation.    |
| Additional Targeted Support and<br>Improvement School (ATSI) | A school becomes an ATSI school when at least one student group performs as low as the lowest performing 5% of Title I schools.                                                                                     |



# Maryland Title I, Part A Schools – State-Wide Totals



# Maryland Title I, Part A Schools – LEA by School

## Allegany

| School<br>Year | LEA Name    | LEA<br># | School<br>ID | Grade<br>Span | School Name                      | New Title<br>I School | Charter<br>School | Title I<br>Status | CSI<br>School | ATSI<br>School |
|----------------|-------------|----------|--------------|---------------|----------------------------------|-----------------------|-------------------|-------------------|---------------|----------------|
| 2024           | 01-Allegany | 01       | 2901         | PK-5          | Cash Valley Elementary School    |                       |                   | SW                | Ν             | Ν              |
| 2024           | 01-Allegany | 01       | 1001         | РК-5          | George's Creek Elementary School |