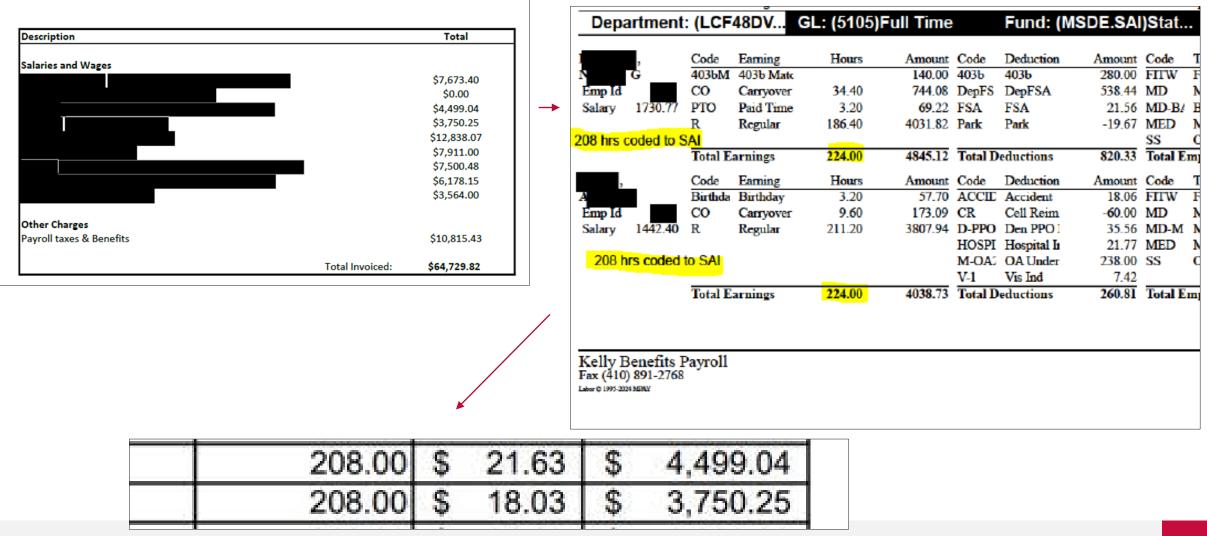

# Invoices: Multiple Staff

- Separate lines
- Aligned in order in supporting documents
- Include/Identify only those staff members being charged to SAI

| FY2024 SAI -3rd Quarter                         |        |   |           |            |
|-------------------------------------------------|--------|---|-----------|------------|
| For the time period covering 1/7/2024-3/30/2024 |        |   |           |            |
| Salaries and Wages                              |        |   |           |            |
|                                                 | Hours  |   |           |            |
| (1/7/2024-3/30/2024)                            | Worked |   | Wages     |            |
| 2 Education Managers:                           |        |   |           |            |
|                                                 | 480.00 |   | 11,250.00 |            |
|                                                 | 480.00 |   | 12,849.12 |            |
| Subtotal                                        |        |   |           | 24,099.12  |
| Counselors:                                     |        |   |           |            |
|                                                 | 371.10 |   | 6,234.48  |            |
|                                                 | 405.01 |   | 7,454.43  |            |
|                                                 | 383.99 |   | 6,838.86  |            |
|                                                 | 387.40 |   | 6,525.54  |            |
|                                                 | 374.13 |   | 6,506.47  |            |
|                                                 | 363.69 |   | 5,819.04  |            |
|                                                 | 383.04 |   | 6,821.95  |            |
|                                                 | 278.74 |   | 4,964.35  |            |
|                                                 | 388.39 |   | 7,263.08  |            |
|                                                 | 390.34 |   | 7,896.93  |            |
|                                                 | 401.74 |   | 7,154.98  |            |
|                                                 | 397.52 |   | 7,079.82  |            |
|                                                 | 399.10 |   | 7,463.36  |            |
|                                                 | 480.00 |   | 10,425.00 |            |
|                                                 | 346.51 |   | 6,479.90  |            |
|                                                 | 404.96 |   | 8,192.71  |            |
|                                                 | 376.24 |   | 6,700.83  |            |
|                                                 | 350.23 |   | 5,883.86  |            |
| Subtotal                                        |        |   |           | 125,705.59 |
| Contracted Services                             | -      | - | -         | -          |

Payroll Register Dated 1/26/2024 for the time period of 1/7/2024 1/20/2024

| Personnel        | l                 | Hours         |           |       | Earnings |    |       |     | Gross    | Taxes          |             | Voluntary Deductions                     | Net Pay   | Total Charged to Gran |
|------------------|-------------------|---------------|-----------|-------|----------|----|-------|-----|----------|----------------|-------------|------------------------------------------|-----------|-----------------------|
|                  |                   | Reg           | ол        | H 3/4 | Reg      | ол | E 3/4 | E 5 |          | Federal        | State/Local |                                          |           | 100% earnings for all |
| Paid-In De       | epartment - 18018 | 0 - Education |           |       |          |    |       |     |          |                |             |                                          |           |                       |
|                  |                   | 80.00         | )         |       | 1,875.00 | 0  |       |     | 1,875.00 |                |             |                                          |           | 1,875.00              |
|                  |                   |               | 1         |       |          |    |       |     |          | Med 18.82      |             | 1,645.90                                 |           |                       |
|                  |                   |               | 1         |       |          |    |       |     |          | TOTAL<br>99.30 |             |                                          | eVoucher  |                       |
| H Dept:          | 180180            |               | 1         |       |          |    |       |     |          | 00.00          |             |                                          | 0.00      |                       |
| Rate:            | 1,875.00          |               | 1         |       |          |    |       |     |          |                |             |                                          |           |                       |
|                  |                   | Totl Hrs We   | orked: 80 | 0.00  |          |    |       |     |          |                |             |                                          |           |                       |
|                  |                   | 61.63         | 3         |       | 1,035.38 | 3  |       |     | 1,035.38 |                |             |                                          |           | 1,035.38              |
|                  |                   |               | 1         |       |          |    |       |     |          | Med 13.99      |             | RB ROOM AND BOARD                        |           |                       |
|                  |                   |               | 1         |       |          |    |       |     |          | TOTAL          |             | 225.00                                   |           |                       |
| H Dept:          | 180180            |               | 1         |       |          |    |       |     |          | 73.84          |             | V1 V1-VISION 3.36<br>CK1 OPERATING ACCOU |           |                       |
| Rate:            | 16.8000           |               | 1         |       |          |    |       |     |          |                |             | 566.95                                   |           |                       |
|                  |                   | Totl Hrs W    | orked: 6  | 1.63  |          |    | 1     |     |          |                |             |                                          |           |                       |
|                  |                   | 60.02         |           |       | 1,071.36 | 3  |       |     | 1,071.36 | SS 66.43       | S1 MD 82.41 | CK1 OPERATING ACCOU                      | Voucher#  | 1,071.36              |
|                  |                   |               | 1         |       |          |    |       |     |          | Med 15.54      |             | 859.75                                   | i         |                       |
|                  |                   |               | 1         |       |          |    |       |     |          | TOTAL          |             |                                          | eVoucher  |                       |
|                  |                   |               | 1         |       |          |    |       |     |          | 81.97          |             |                                          |           |                       |
| H Dept:<br>Rate: | 180180<br>17.8500 |               | 1         |       |          |    |       |     |          |                |             |                                          | 0.00      |                       |
| nate.            | 17.6500           | Totl Hrs We   | orked: 6( | 0.02  |          |    |       |     |          |                |             |                                          |           |                       |
|                  |                   | 62.57         |           | 0.02  | 1,114.37 | 7  |       |     | 1,114.37 | SS 62.21       | S1 MD 68.21 | CK1 OPERATING ACCOU                      | Voucher#  | 1,114.37              |
|                  |                   | 02.07         |           |       | 1,114.37 |    |       |     | 1,114.37 | Med 14.55      |             | 820.20                                   |           | 1,114.37              |
|                  |                   |               | 1         |       |          |    |       |     |          | TOTAL          |             |                                          | eVoucher  |                       |
|                  |                   |               | 1         |       |          |    |       |     |          | 76.76          |             |                                          |           |                       |
| Dept:            | 180180            |               | 1         |       |          |    |       |     |          |                |             |                                          | 0.00      |                       |
| Rate:            | 17.8100           |               | 1         |       |          |    |       |     |          |                |             |                                          |           |                       |
|                  |                   | Tett Her W.   | arkadı 🖓  | 2.57  |          |    |       |     |          |                |             |                                          |           |                       |
|                  |                   | Totl Hrs We   |           | 2.07  | 027.02   |    |       |     |          |                | S1 MD 58.00 |                                          | Voueborff | 027.02                |