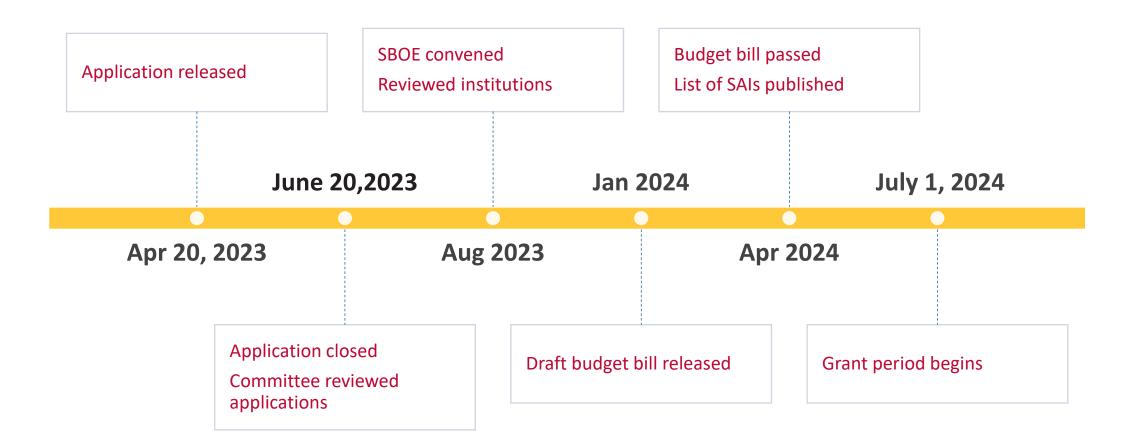

# **Application Timeline for FY2025**

Maryland State Department of Education / State Aided Institutions (SAI) Program