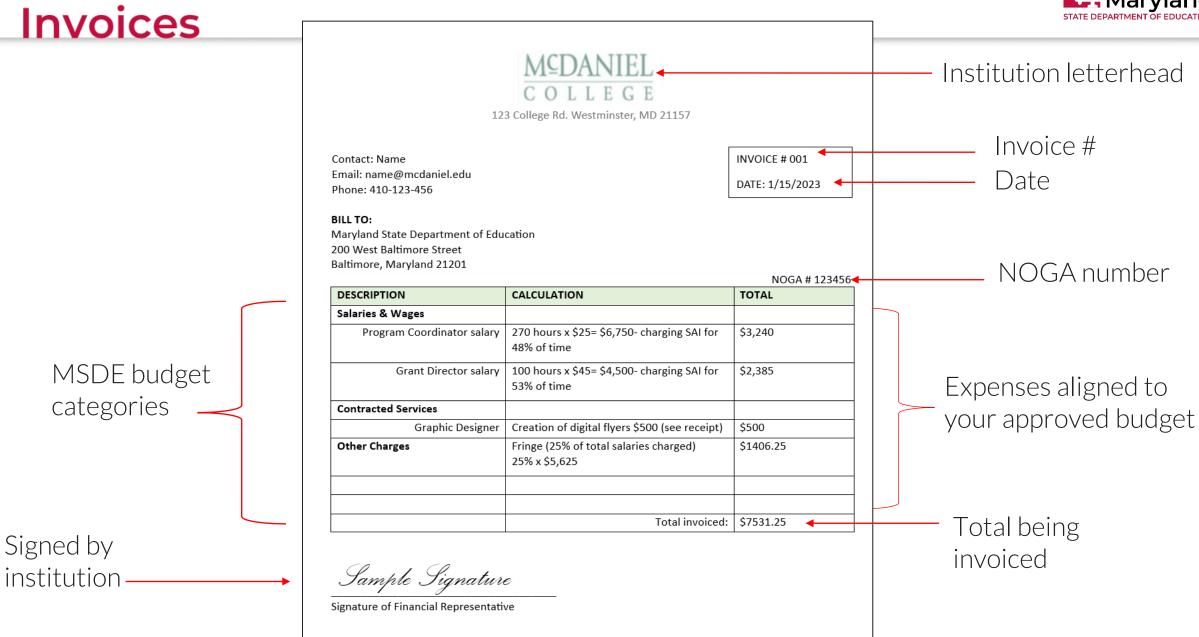

## **Invoices: Calculations**

| N                                   | OGA #                                                                                                                                                                                                                                                                                                        |
|-------------------------------------|--------------------------------------------------------------------------------------------------------------------------------------------------------------------------------------------------------------------------------------------------------------------------------------------------------------|
| CALCULATION                         | TOTAL                                                                                                                                                                                                                                                                                                        |
|                                     |                                                                                                                                                                                                                                                                                                              |
| Total wages are \$19,125. We are    |                                                                                                                                                                                                                                                                                                              |
| only invoicing time spent on SAI    |                                                                                                                                                                                                                                                                                                              |
| activities (36% time, \$6,885).     | \$6,885                                                                                                                                                                                                                                                                                                      |
| Total wages are \$10,964.98. We are |                                                                                                                                                                                                                                                                                                              |
| only invoicing time spent on SAI    |                                                                                                                                                                                                                                                                                                              |
| activities (5% time, \$548.25).     | \$548.25                                                                                                                                                                                                                                                                                                     |
| Total wages are \$16,065. We are    |                                                                                                                                                                                                                                                                                                              |
| only invoicing time spent on SAI    |                                                                                                                                                                                                                                                                                                              |
| activities (5% time, \$803.25).     | \$803.25                                                                                                                                                                                                                                                                                                     |
|                                     | CALCULATION<br>Total wages are \$19,125. We are<br>only invoicing time spent on SAI<br>activities (36% time, \$6,885).<br>Total wages are \$10,964.98. We are<br>only invoicing time spent on SAI<br>activities (5% time, \$548.25).<br>Total wages are \$16,065. We are<br>only invoicing time spent on SAI |

|                                  | <b>Regular hours</b> | Total earnings |
|----------------------------------|----------------------|----------------|
| *Excerpt from the payroll report | 455.00               | \$ 19,125.02   |
|                                  | 455.00               | \$ 10,964.98   |
|                                  | 455.00               | \$ 16,065.01   |