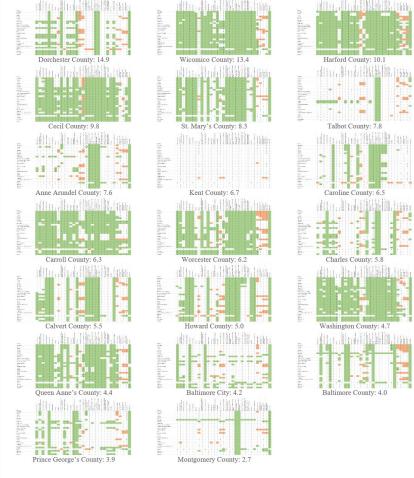

# **Finding 2:** School districts varied in their adherence to state recommendations