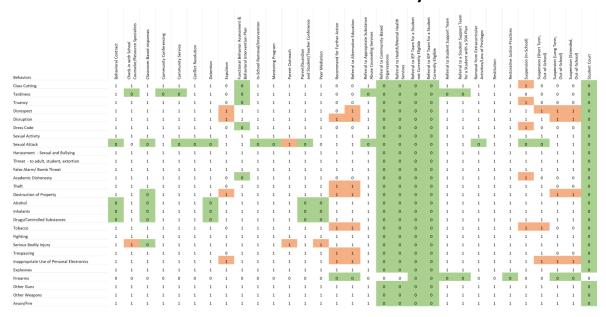

## Finding 1: State guidelines are very broad

|                                                                                                                                                                                                                                                                               |                                       |                   |                  |                                                 |                                                 |               | <br>                |                                                        |                           |                                  |          |                                       |                                       |                                                       |             |        |        |        |                                       |
|-------------------------------------------------------------------------------------------------------------------------------------------------------------------------------------------------------------------------------------------------------------------------------|---------------------------------------|-------------------|------------------|-------------------------------------------------|-------------------------------------------------|---------------|---------------------|--------------------------------------------------------|---------------------------|----------------------------------|----------|---------------------------------------|---------------------------------------|-------------------------------------------------------|-------------|--------|--------|--------|---------------------------------------|
| Behaviors Class Cutting Tardiness Truancy Disrespect Disruption Dress Code Sexual Activity Sexual Attack Harrassment - Sexual and Bullying Threat - to adult, student, extortion False Alarm/ Bomb Threat Academic Dishonesty Theft Destruction of Property Alcohol Inhalants | 1 1 1 1 1 1 1 1 1 1 1 1 1 1 1 1 1 1 1 | in with School  1 | -Based responses | Community 1 1 1 1 1 1 1 1 1 1 1 1 1 1 1 1 1 1 1 | Community 1 1 1 1 1 1 1 1 1 1 1 1 1 1 1 1 1 1 1 | Behaviors     | Behavioral Contract | Check-in with School<br>Counselor/Resource Specialists | Classroom-Based responses | Special Education and Related  1 | erral to | T T T T T T T T T T T T T T T T T T T | 1 1 1 1 1 1 1 1 1 1 1 1 1 1 1 1 1 1 1 | T T T T T T T T T T T T Restorative Justice Practices | (lp-School) | 1      | 1      | 1      | 1 1 1 1 1 1 1 1 1 1 1 1 1 1 1 1 1 1 1 |
| Drugs/Controlled Substances<br>Tobacco                                                                                                                                                                                                                                        | 1                                     | 1                 | 1                | 1                                               | 1                                               | Class Cutting | 1                   | 1                                                      | 1                         | 1                                | 1<br>1   | 1                                     | 1                                     | 1                                                     | 1<br>0      | 1<br>0 | 1<br>0 | 1<br>0 | 1                                     |
| Fighting                                                                                                                                                                                                                                                                      | _ 1                                   | 1                 | 1                | 1                                               | 1                                               |               |                     |                                                        |                           | 1                                | 1        | 1                                     | 1                                     | 1                                                     | 1           | 1      | 1      | 1      | 1                                     |
| Serious Bodily Injury                                                                                                                                                                                                                                                         | _ 1                                   | 0                 | 1                | 1                                               | 1                                               | Tardiness     | 1                   | 1                                                      | 1                         | 1                                | 1        | 1                                     | 1                                     | 1                                                     | 1           | 1      | 1      | 1      | 1                                     |
| Trespassing                                                                                                                                                                                                                                                                   | _ 1                                   | 1                 | 1                | 1                                               | 1                                               | i ai uii less | 1                   |                                                        | _                         | 1                                | 1        | 1                                     | 1                                     | 1                                                     | 1           | 1      | 0      | 0      | 1                                     |
| Inappropriate Use of Personal Electronics                                                                                                                                                                                                                                     | - 1                                   | 1                 | 1                | 1                                               | 1                                               |               |                     |                                                        |                           | 1                                | 1        | 1                                     | 1                                     | 1                                                     | 1           | 0      | 0      | 0      | 1                                     |
| Explosives<br>Firearms                                                                                                                                                                                                                                                        | _ 1                                   | 1                 | 1                | 1                                               | 0                                               | Truancy       | 1                   | 1                                                      | 1                         | 1                                | 1        | 1                                     | 1                                     | 1                                                     | 1           | 1      | 1      | 1      | 0                                     |
| Other Guns                                                                                                                                                                                                                                                                    | _ 0                                   | 1                 | 1                | 1                                               | 1                                               | 11 dancy      | _                   | _                                                      | _                         | 1                                | 1        | 1                                     | 1                                     | 1                                                     | 1           | 1      | 1      | 1      | 1                                     |
| Other Weapons                                                                                                                                                                                                                                                                 | _ 1                                   | 1                 | 1                | 1                                               | 1                                               |               |                     |                                                        |                           | 1                                | 1        | 1                                     | 1                                     | 1                                                     | 1           | 1      | 1      | 1      | 1                                     |
| Arson/Fire                                                                                                                                                                                                                                                                    | _ 1                                   | 1                 | 1                | 1                                               | 1                                               | Disrespect    | 1                   | 1                                                      | 1                         | 1                                | 1        | 1                                     | 1                                     | 1                                                     | 1           | 1      | 1      | 1      | 1                                     |
| AISON/FIFE                                                                                                                                                                                                                                                                    | _ 1                                   | 1                 | 1                | . 1                                             | 1                                               | Distespect    |                     |                                                        |                           | . 1                              | . 1      | . 1                                   | . 1                                   | 1                                                     | . 1         | . 1    | 1      | . 1    | 1                                     |

### Finding 1: State guidelines are very broad

#### **State Guidelines for District Codes of Conduct Visualization**

|             |                                           |                     |                                                    |                         |                      |                 |                     |           |           |                                                               |                             | F                | Resp          | ons                                           | es           |                            |                                   |                                                              |                                              |                                              |                                                              |                                                          |                                  |                                                                  |                                                           |           |                             |                      |                                      |                                     |                                    |               |
|-------------|-------------------------------------------|---------------------|----------------------------------------------------|-------------------------|----------------------|-----------------|---------------------|-----------|-----------|---------------------------------------------------------------|-----------------------------|------------------|---------------|-----------------------------------------------|--------------|----------------------------|-----------------------------------|--------------------------------------------------------------|----------------------------------------------|----------------------------------------------|--------------------------------------------------------------|----------------------------------------------------------|----------------------------------|------------------------------------------------------------------|-----------------------------------------------------------|-----------|-----------------------------|----------------------|--------------------------------------|-------------------------------------|------------------------------------|---------------|
|             |                                           | Behavioral Contract | eck-in with School<br>unselor/Resource Specialists | sssroom-Based responses | mmunity Conferencing | mmunity Service | Conflict Resolution | Detention | Expulsion | Functional Behavior Assessment & Behavioral Intervention Plan | School Removal/Intervention | entoring Program | rent Outreach | rent/Guardian and Student/Teacher<br>nference | er Mediation | commend for Further Action | Referral to Alternative Education | eferral to Appropriate Substance<br>buse Counseling Services | Referral to Community-Based<br>Organizations | Referral to Health/Mental Health<br>Services | Referral to IEP Team for a Student not<br>Currently Eligible | Referral to IEP Team for a Student<br>Currently Eligible | Referral to Student Support Team | eferral to a Student Support Team for<br>Student with a 504 Plan | moval from Extracurricular<br>tivities/Loss of Privileges | stitution | storative Justice Practices | spension (In-School) | spension (Short Term, Out-of-School) | spension (Long Term, Out-of-School) | spension (Extended, Out-of-School) | Student Court |
|             | Behaviors                                 |                     | 5 3                                                | CB                      | 3                    | 3               | 8                   | ď         |           |                                                               | Ė                           | Σ                | Pa            | 2 3                                           | Pe           | Re                         |                                   | A Ar                                                         | o &                                          | S S                                          | 2 J                                                          | 2 3                                                      | 8                                | 8 8                                                              | A Ac                                                      | å         | Re                          | Su                   | S                                    | Su                                  | Susp                               |               |
|             | Class Cutting                             | 1                   | 1                                                  | 1                       | 1                    | 1               | 1                   | 1         | 0         | 1                                                             | 1                           | 1                | 1             | 1                                             | 1            | 0                          | 0                                 | 1                                                            | 1                                            | 1                                            | 1                                                            | 1                                                        | 1                                | 1                                                                | 1                                                         | 1         | 1                           | 0                    | 0                                    | 0                                   | 0                                  | 1             |
|             | Tardiness                                 | 1                   | 1                                                  | 1                       | 1                    | 1               | 1                   | 1         | 0         | 1                                                             | 1                           | 1                | 1             | 1                                             | 1            | 0                          | 0                                 | 1                                                            | 1                                            | 1                                            | 1                                                            | 1                                                        | 1                                | 1                                                                | 1                                                         | 1         | 1                           | 0                    | 0                                    | 0                                   | 0                                  | 1             |
|             | Truancy                                   | 1                   | 1                                                  | 1                       | 1                    | 1               | 1                   | 1         | 0         | 1                                                             | 1                           | 1                | 1             | 1                                             | 1            | 0                          | 0                                 | 1                                                            | 1                                            | 1                                            | 1                                                            | 1                                                        | 1                                | 1                                                                | 1                                                         | 1         | 1                           | 0                    | 0                                    | 0                                   | 0                                  | 1             |
|             | Disrespect                                | 1                   | 1                                                  | 1                       | 1                    | 1               | 1                   | 1         | 0         | 1                                                             | 1                           | 1                | 1             | 1                                             | 1            | 0                          | 0                                 | 1                                                            | 1                                            | 1                                            | 1                                                            | 1                                                        | 1                                | 1                                                                | 1                                                         | 1         | 1                           | 1                    | 0                                    | 0                                   | 0                                  | 1             |
|             | Disruption                                | 1                   | 1                                                  | 1                       | 1                    | 1               | 1                   | 1         | 0         | 1                                                             | 1                           | 1                | 1             | 1                                             | 1            | 0                          | 0                                 | 1                                                            | 1                                            | 1                                            | 1                                                            | 1                                                        | 1                                | 1                                                                | 1                                                         | 1         | 1                           | 1                    | 1                                    | 0                                   | 0                                  | 1             |
|             | Dress Code                                | 1                   | 1                                                  | 1                       | 1                    | 1               | 1                   | 1         | 0         | 1                                                             | 1                           | 1                | 1             | 1                                             | 1            | 0                          | 0                                 | 1                                                            | 1                                            | 1                                            | 1                                                            | 1                                                        | 1                                | 1                                                                | 1                                                         | 1         | 1                           | 0                    | 0                                    | 0                                   | 0                                  | 1             |
|             | Sexual Activity                           | 1                   | 1                                                  | 1                       | 1                    | 1               | 1                   | 1         | 1         | 1                                                             | 1                           | 1                | 1             | 1                                             | 1            | 1                          | 1                                 | 1                                                            | 1                                            | 1                                            | 1                                                            | 1                                                        | 1                                | 1                                                                | 1                                                         | 1         | 1                           | 1                    | 1                                    | 1                                   | 1                                  | 1             |
| 0.0         | Sexual Attack                             | 1                   | 0                                                  | 1                       | 1                    | 1               | 1                   | 1         | 1         | 1                                                             | 1                           | 1                | 0             | 1                                             | 0            | 1                          | 1                                 | 1                                                            | 1                                            | 1                                            | 1                                                            | 1                                                        | 1                                | 1                                                                | 1                                                         | 1         | 1                           | 1                    | 1                                    | 1                                   | 1                                  | 1             |
| Infractions | Harassment - Sexual and Bullying          | 1                   | 1                                                  | 1                       | 1                    | 1               | 1                   | 1         | 1         | 1                                                             | 1                           | 1                | 1             | 1                                             | 1            | 1                          | 1                                 | 1                                                            | 1                                            | 1                                            | 1                                                            | 1                                                        | 1                                | 1                                                                | 1                                                         | 1         | 1                           | 1                    | 1                                    | 1                                   | 1                                  | 1             |
| 10          | Threat - to adult, student, extortion     | 1                   | 1                                                  | 1                       | 1                    | 1               | 1                   | 1         | 1         | 1                                                             | 1                           | 1                | 1             | 1                                             | 1            | 1                          | 1                                 | 1                                                            | 1                                            | 1                                            | 1                                                            | 1                                                        | 1                                | 1                                                                | 1                                                         | 1         | 1                           | 1                    | 1                                    | 1                                   | 1                                  | 1             |
| ct          | False Alarm/ Bomb Threat                  | 1                   | 1                                                  | 1                       | 1                    | 1               | 1                   | 1         | 1         | 1                                                             | 1                           | 1                | 1             | 1                                             | 1            | 1                          | 1                                 | 1                                                            | 1                                            | 1                                            | 1                                                            | 1                                                        | 1                                | 1                                                                | 1                                                         | 1         | 1                           | 1                    | 1                                    | 1                                   | 1                                  | 1             |
| Ţ,          | Academic Dishonesty                       | 1                   | 1                                                  | 1                       | 1                    | 1               | 1                   | 1         | 0         | 1                                                             | 1                           | 1                | 1             | 1                                             | 1            | 0                          | 0                                 | 1                                                            | 1                                            | 1                                            | 1                                                            | 1                                                        | 1                                | 1                                                                | 1                                                         | 1         | 1                           | 0                    | 0                                    | 0                                   | 0                                  | 1             |
| n T         | Theft                                     | 1                   | 1                                                  | 1                       | 1                    | 1               | 1                   | 1         | 0         | 1                                                             | 1                           | 1                | 1             | 1                                             | 1            | 0                          | 0                                 | 1                                                            | 1                                            | 1                                            | 1                                                            | 1                                                        | 1                                | 1                                                                | 1                                                         | 1         | 1                           | 1                    | 1                                    | 0                                   | 0                                  | 1             |
| _           | Destruction of Property                   | 1                   | 1                                                  | 1                       | 1                    | 1               | 1                   | 1         | 0         | 1                                                             | 1                           | 1                | 1             | 1                                             | 1            | 0                          | 0                                 | 1                                                            | 1                                            | 1                                            | 1                                                            | 1                                                        | 1                                | 1                                                                | 1                                                         | 1         | 1                           | 1                    | 1                                    | 0                                   | 0                                  | 1             |
|             | Alcohol                                   | 1                   | 1                                                  | 1                       | 1                    | 1               | 1                   | 1         | 1         | 1                                                             | 1                           | 1                | 1             | 1                                             | 1            | 1                          | 1                                 | 1                                                            | 1                                            | 1                                            | 1                                                            | 1                                                        | 1                                | 1                                                                | 1                                                         | 1         | 1                           | 1                    | 1                                    | 1                                   | 1                                  | 1             |
|             | Inhalants                                 | 1                   | 1                                                  | 1                       | 1                    | 1               | 1                   | 1         | 1         | 1                                                             | 1                           | 1                | 1             | 1                                             | 1            | 1                          | 1                                 | 1                                                            | 1                                            | 1                                            | 1                                                            | 1                                                        | 1                                | 1                                                                | 1                                                         | 1         | 1                           | 1                    | 1                                    | 1                                   | 1                                  | 1             |
|             | Drugs/Controlled Substances               | 1                   | 1                                                  | 1                       | 1                    | 1               | 1                   | 1         | 1         | 1                                                             | 1                           | 1                | 1             | 1                                             | 1            | 1                          | 1                                 | 1                                                            | 1                                            | 1                                            | 1                                                            | 1                                                        | 1                                | 1                                                                | 1                                                         | 1         | 1                           | 1                    | 1                                    | 1                                   | 1                                  | 1             |
|             | Tobacco                                   | 1                   | 1                                                  | 1                       | 1                    | 1               | 1                   | 1         | 0         | 1                                                             | 1                           | 1                | 1             | 1                                             | 1            | 0                          | 0                                 | 1                                                            | 1                                            | 1                                            | 1                                                            | 1                                                        | 1                                | 1                                                                | 1                                                         | 1         | 1                           | 0                    | 0                                    | 0                                   | 0                                  | 1             |
|             | Fighting                                  | 1                   | 1                                                  | 1                       | 1                    | 1               | 1                   | 1         | 1         | 1                                                             | 1                           | 1                | 1             | 1                                             | 1            | 1                          | 1                                 | 1                                                            | 1                                            | 1                                            | 1                                                            | 1                                                        | 1                                | 1                                                                | 1                                                         | 1         | 1                           | 1                    | 1                                    | 1                                   | 1                                  | 1             |
|             | Serious Bodily Injury                     | 1                   | 0                                                  | 1                       | 1                    | 1               | 1                   | 1         | 1         | 1                                                             | 1                           | 1                | 0             | 1                                             | 0            | 1                          | 1                                 | 1                                                            | 1                                            | 1                                            | 1                                                            | 1                                                        | 1                                | 1                                                                | 1                                                         | 1         | 1                           | 1                    | 1                                    | 1                                   | 1                                  | 1             |
|             | Trespassing                               | 1                   | 1                                                  | 1                       | 1                    | 1               | 1                   | 1         | 0         | 1                                                             | 1                           | 1                | 1             | 1                                             | 1            | 0                          | 0                                 | 1                                                            | 1                                            | 1                                            | 1                                                            | 1                                                        | 1                                | 1                                                                | 1                                                         | 1         | 1                           | 1                    | 1                                    | 0                                   | 0                                  | 1             |
|             | Inappropriate Use of Personal Electronics | 1                   | 1                                                  | 1                       | 1                    | 1               | 1                   | 1         | 0         | 1                                                             | 1                           | 1                | 1             | 1                                             | 1            | 0                          | 0                                 | 1                                                            | 1                                            | 1                                            | 1                                                            | 1                                                        | 1                                | 1                                                                | 1                                                         | 1         | 1                           | 1                    | 0                                    | 0                                   | 0                                  | 1             |
|             | Explosives                                | 1                   | 1                                                  | 1                       | 1                    | 1               | 1                   | 1         | 1         | 1                                                             | 1                           | 1                | 1             | 1                                             | 1            | 1                          | 1                                 | 1                                                            | 1                                            | 1                                            | 1                                                            | 1                                                        | 1                                | 1                                                                | 1                                                         | 1         | 1                           | 1                    | 1                                    | 1                                   | 1                                  | 1             |
|             | Firearms                                  | 0                   | 0                                                  | 0                       | 0                    | 0               | 0                   | 0         | 1         | 0                                                             | 0                           | 0                | 0             | 0                                             | 0            | 1                          | 1                                 | 0                                                            | 0                                            | 0                                            | 1                                                            | 1                                                        | 1                                | 1                                                                | 0                                                         | 0         | 1                           | 0                    | 0                                    | 1                                   | 1                                  | 0             |
|             | Other Guns                                | 1                   | 1                                                  | 1                       | 1                    | 1               | 1                   | 1         | 1         | 1                                                             | 1                           | 1                | 1             | 1                                             | 1            | 1                          | 1                                 | 1                                                            | 1                                            | 1                                            | 1                                                            | 1                                                        | 1                                | 1                                                                | 1                                                         | 1         | 1                           | 1                    | 1                                    | 1                                   | 1                                  | 1             |
|             | Other Weapons                             | 1                   | 1                                                  | 1                       | 1                    | 1               | 1                   | 1         | 1         | 1                                                             | 1                           | 1                | 1             | 1                                             | 1            | 1                          | 1                                 | 1                                                            | 1                                            | 1                                            | 1                                                            | 1                                                        | 1                                | 1                                                                | 1                                                         | 1         | 1                           | 1                    | 1                                    | 1                                   | 1                                  | 1             |
|             | Arson/Fire                                | 1                   | 1                                                  | 1                       | 1                    | 1               | 1                   | 1         | 1         | 1                                                             | 1                           | 1                | 1             | 1                                             | 1            | 1                          | 1                                 | 1                                                            | 1                                            | 1                                            | 1                                                            | 1                                                        | 1                                | 1                                                                | 1                                                         | 1         | 1                           | 1                    | 1                                    | 1                                   | 1                                  | 1             |