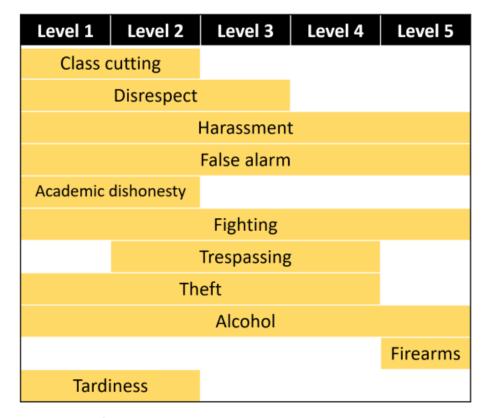

# Background

- The Maryland Guidelines for a State Code of Discipline released in 2014.
- Defined
  - 27 infractions
  - 31 responses
  - Infraction-response combinations in a five tier system

Figure 1. State guidelines tiers illustration

## Finding 1: State guidelines are very broad

|                                                                                                                                                                                                                                                                               |                                       |                   |                  |                                                 |                                                 |               | <br>                |                                                        |                           |                                  |          |                                       |                                       |                                                       |             |        |        |        |                                       |
|-------------------------------------------------------------------------------------------------------------------------------------------------------------------------------------------------------------------------------------------------------------------------------|---------------------------------------|-------------------|------------------|-------------------------------------------------|-------------------------------------------------|---------------|---------------------|--------------------------------------------------------|---------------------------|----------------------------------|----------|---------------------------------------|---------------------------------------|-------------------------------------------------------|-------------|--------|--------|--------|---------------------------------------|
| Behaviors Class Cutting Tardiness Truancy Disrespect Disruption Dress Code Sexual Activity Sexual Attack Harrassment - Sexual and Bullying Threat - to adult, student, extortion False Alarm/ Bomb Threat Academic Dishonesty Theft Destruction of Property Alcohol Inhalants | 1 1 1 1 1 1 1 1 1 1 1 1 1 1 1 1 1 1 1 | in with School  1 | -Based responses | Community 1 1 1 1 1 1 1 1 1 1 1 1 1 1 1 1 1 1 1 | Community 1 1 1 1 1 1 1 1 1 1 1 1 1 1 1 1 1 1 1 | Behaviors     | Behavioral Contract | Check-in with School<br>Counselor/Resource Specialists | Classroom-Based responses | Special Education and Related  1 | erral to | T T T T T T T T T T T T T T T T T T T | 1 1 1 1 1 1 1 1 1 1 1 1 1 1 1 1 1 1 1 | T T T T T T T T T T T T Restorative Justice Practices | (lp-School) | 1      | 1      | 1      | 1 1 1 1 1 1 1 1 1 1 1 1 1 1 1 1 1 1 1 |
| Drugs/Controlled Substances<br>Tobacco                                                                                                                                                                                                                                        | 1                                     | 1                 | 1                | 1                                               | 1                                               | Class Cutting | 1                   | 1                                                      | 1                         | 1                                | 1<br>1   | 1                                     | 1                                     | 1                                                     | 1<br>0      | 1<br>0 | 1<br>0 | 1<br>0 | 1                                     |
| Fighting                                                                                                                                                                                                                                                                      | _ 1                                   | 1                 | 1                | 1                                               | 1                                               |               |                     |                                                        |                           | 1                                | 1        | 1                                     | 1                                     | 1                                                     | 1           | 1      | 1      | 1      | 1                                     |
| Serious Bodily Injury                                                                                                                                                                                                                                                         | _ 1                                   | 0                 | 1                | 1                                               | 1                                               | Tardiness     | 1                   | 1                                                      | 1                         | 1                                | 1        | 1                                     | 1                                     | 1                                                     | 1           | 1      | 1      | 1      | 1                                     |
| Trespassing                                                                                                                                                                                                                                                                   | _ 1                                   | 1                 | 1                | 1                                               | 1                                               | i ai uii less | 1                   |                                                        | _                         | 1                                | 1        | 1                                     | 1                                     | 1                                                     | 1           | 1      | 0      | 0      | 1                                     |
| Inappropriate Use of Personal Electronics                                                                                                                                                                                                                                     | - 1                                   | 1                 | 1                | 1                                               | 1                                               |               |                     |                                                        |                           | 1                                | 1        | 1                                     | 1                                     | 1                                                     | 1           | 0      | 0      | 0      | 1                                     |
| Explosives<br>Firearms                                                                                                                                                                                                                                                        | _ 1                                   | 1                 | 1                | 1                                               | 0                                               | Truancy       | 1                   | 1                                                      | 1                         | 1                                | 1        | 1                                     | 1                                     | 1                                                     | 1           | 1      | 1      | 1      | 0                                     |
| Other Guns                                                                                                                                                                                                                                                                    | _ 0                                   | 1                 | 1                | 1                                               | 1                                               | 11 dancy      | _                   | _                                                      | _                         | 1                                | 1        | 1                                     | 1                                     | 1                                                     | 1           | 1      | 1      | 1      | 1                                     |
| Other Weapons                                                                                                                                                                                                                                                                 | _ 1                                   | 1                 | 1                | 1                                               | 1                                               |               |                     |                                                        |                           | 1                                | 1        | 1                                     | 1                                     | 1                                                     | 1           | 1      | 1      | 1      | 1                                     |
| Arson/Fire                                                                                                                                                                                                                                                                    | _ 1                                   | 1                 | 1                | 1                                               | 1                                               | Disrespect    | 1                   | 1                                                      | 1                         | 1                                | 1        | 1                                     | 1                                     | 1                                                     | 1           | 1      | 1      | 1      | 1                                     |
| AISON/FIFE                                                                                                                                                                                                                                                                    | _ 1                                   | 1                 | 1                | . 1                                             | 1                                               | Distespect    |                     |                                                        |                           | . 1                              | . 1      | . 1                                   | . 1                                   | 1                                                     | . 1         | . 1    | 1      | . 1    | 1                                     |

### Finding 1: State guidelines are very broad