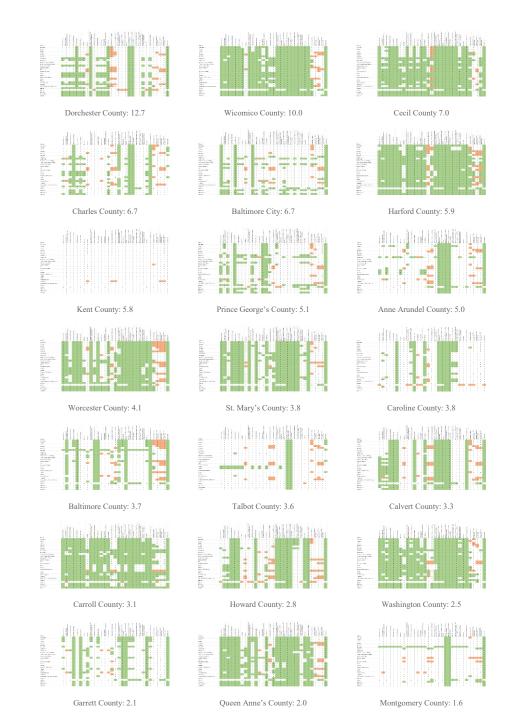

# **Finding 2:** School districts varied in their adherence to state recommendations

#### Anne Arundel County Schools

### **Baltimore City Schools**