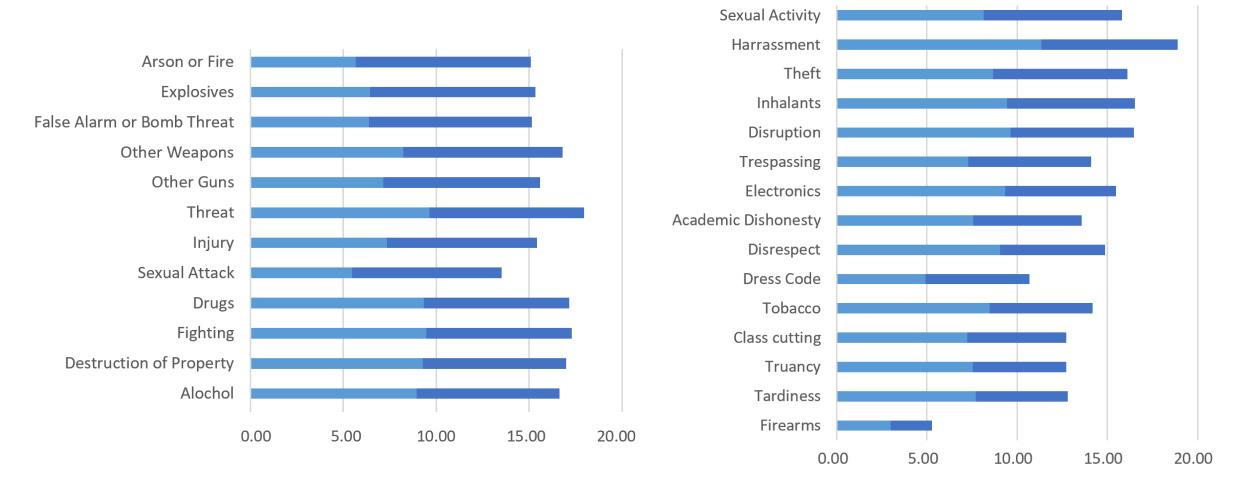

## Summary of Findings

- Finding 1: State guidelines are very broad
- Finding 2: School districts varied in their adherence to state recommendations
- **Finding 3:** After the state policy change, district codes of conduct included more response options, on average, per infraction than before.
- **Finding 4:** The increases in response options were generally driven by less exclusionary responses, though the number of infractions to which in-school suspension (ISS) was an option also experienced a relatively large increase.
- Finding 5: Variation in codes of conduct were largely unrelated to racial composition of districts
- Finding 6: Measurement matters when assessing racial disparities in discipline across districts

## Finding 1: State guidelines are very broad

|                                                                                                                                                                                                                                                                               |                                       |                   |                  |                                                 |                                                 |               | <br>                |                                                        |                           |                                  |          |                                       |                                       |                                                       |             |        |        |        |                                       |
|-------------------------------------------------------------------------------------------------------------------------------------------------------------------------------------------------------------------------------------------------------------------------------|---------------------------------------|-------------------|------------------|-------------------------------------------------|-------------------------------------------------|---------------|---------------------|--------------------------------------------------------|---------------------------|----------------------------------|----------|---------------------------------------|---------------------------------------|-------------------------------------------------------|-------------|--------|--------|--------|---------------------------------------|
| Behaviors Class Cutting Tardiness Truancy Disrespect Disruption Dress Code Sexual Activity Sexual Attack Harrassment - Sexual and Bullying Threat - to adult, student, extortion False Alarm/ Bomb Threat Academic Dishonesty Theft Destruction of Property Alcohol Inhalants | 1 1 1 1 1 1 1 1 1 1 1 1 1 1 1 1 1 1 1 | in with School  1 | -Based responses | Community 1 1 1 1 1 1 1 1 1 1 1 1 1 1 1 1 1 1 1 | Community 1 1 1 1 1 1 1 1 1 1 1 1 1 1 1 1 1 1 1 | Behaviors     | Behavioral Contract | Check-in with School<br>Counselor/Resource Specialists | Classroom-Based responses | Special Education and Related  1 | erral to | T T T T T T T T T T T T T T T T T T T | 1 1 1 1 1 1 1 1 1 1 1 1 1 1 1 1 1 1 1 | T T T T T T T T T T T T Restorative Justice Practices | (lp-School) | 1      | 1      | 1      | 1 1 1 1 1 1 1 1 1 1 1 1 1 1 1 1 1 1 1 |
| Drugs/Controlled Substances<br>Tobacco                                                                                                                                                                                                                                        | 1                                     | 1                 | 1                | 1                                               | 1                                               | Class Cutting | 1                   | 1                                                      | 1                         | 1                                | 1<br>1   | 1                                     | 1                                     | 1                                                     | 1<br>0      | 1<br>0 | 1<br>0 | 1<br>0 | 1                                     |
| Fighting                                                                                                                                                                                                                                                                      | _ 1                                   | 1                 | 1                | 1                                               | 1                                               |               |                     |                                                        |                           | 1                                | 1        | 1                                     | 1                                     | 1                                                     | 1           | 1      | 1      | 1      | 1                                     |
| Serious Bodily Injury                                                                                                                                                                                                                                                         | _ 1                                   | 0                 | 1                | 1                                               | 1                                               | Tardiness     | 1                   | 1                                                      | 1                         | 1                                | 1        | 1                                     | 1                                     | 1                                                     | 1           | 1      | 1      | 1      | 1                                     |
| Trespassing                                                                                                                                                                                                                                                                   | _ 1                                   | 1                 | 1                | 1                                               | 1                                               | i ai uii less | 1                   |                                                        | _                         | 1                                | 1        | 1                                     | 1                                     | 1                                                     | 1           | 1      | 0      | 0      | 1                                     |
| Inappropriate Use of Personal Electronics                                                                                                                                                                                                                                     | - 1                                   | 1                 | 1                | 1                                               | 1                                               |               |                     |                                                        |                           | 1                                | 1        | 1                                     | 1                                     | 1                                                     | 1           | 0      | 0      | 0      | 1                                     |
| Explosives<br>Firearms                                                                                                                                                                                                                                                        | _ 1                                   | 1                 | 1                | 1                                               | 0                                               | Truancy       | 1                   | 1                                                      | 1                         | 1                                | 1        | 1                                     | 1                                     | 1                                                     | 1           | 1      | 1      | 1      | 0                                     |
| Other Guns                                                                                                                                                                                                                                                                    | _ 0                                   | 1                 | 1                | 1                                               | 1                                               | 11 dancy      | _                   | _                                                      | _                         | 1                                | 1        | 1                                     | 1                                     | 1                                                     | 1           | 1      | 1      | 1      | 1                                     |
| Other Weapons                                                                                                                                                                                                                                                                 | _ 1                                   | 1                 | 1                | 1                                               | 1                                               |               |                     |                                                        |                           | 1                                | 1        | 1                                     | 1                                     | 1                                                     | 1           | 1      | 1      | 1      | 1                                     |
| Arson/Fire                                                                                                                                                                                                                                                                    | _ 1                                   | 1                 | 1                | 1                                               | 1                                               | Disrespect    | 1                   | 1                                                      | 1                         | 1                                | 1        | 1                                     | 1                                     | 1                                                     | 1           | 1      | 1      | 1      | 1                                     |
| AISON/FIFE                                                                                                                                                                                                                                                                    | _ 1                                   | 1                 | 1                | . 1                                             | 1                                               | Distespect    |                     |                                                        |                           | . 1                              | . 1      | . 1                                   | . 1                                   | 1                                                     | . 1         | . 1    | 1      | . 1    | 1                                     |

#### **State Guidelines for District Codes of Conduct Visualization**

|             |                                           |                     |                                                    |                         |                      |                 |                     |           |           |                                                               |                             | F                | Resp          | ons                                           | es           |                            |                                   |                                                              |                                              |                                              |                                                              |                                                          |                                  |                                                                  |                                                           |           |                             |                      |                                      |                                     |                                    |               |
|-------------|-------------------------------------------|---------------------|----------------------------------------------------|-------------------------|----------------------|-----------------|---------------------|-----------|-----------|---------------------------------------------------------------|-----------------------------|------------------|---------------|-----------------------------------------------|--------------|----------------------------|-----------------------------------|--------------------------------------------------------------|----------------------------------------------|----------------------------------------------|--------------------------------------------------------------|----------------------------------------------------------|----------------------------------|------------------------------------------------------------------|-----------------------------------------------------------|-----------|-----------------------------|----------------------|--------------------------------------|-------------------------------------|------------------------------------|---------------|
|             |                                           | Behavioral Contract | eck-in with School<br>unselor/Resource Specialists | sssroom-Based responses | mmunity Conferencing | mmunity Service | Conflict Resolution | Detention | Expulsion | Functional Behavior Assessment & Behavioral Intervention Plan | School Removal/Intervention | entoring Program | rent Outreach | rent/Guardian and Student/Teacher<br>nference | er Mediation | commend for Further Action | Referral to Alternative Education | eferral to Appropriate Substance<br>buse Counseling Services | Referral to Community-Based<br>Organizations | Referral to Health/Mental Health<br>Services | Referral to IEP Team for a Student not<br>Currently Eligible | Referral to IEP Team for a Student<br>Currently Eligible | Referral to Student Support Team | eferral to a Student Support Team for<br>Student with a 504 Plan | moval from Extracurricular<br>tivities/Loss of Privileges | stitution | storative Justice Practices | spension (In-School) | spension (Short Term, Out-of-School) | spension (Long Term, Out-of-School) | spension (Extended, Out-of-School) | Student Court |
|             | Behaviors                                 |                     | 5 3                                                | CB                      | 3                    | 3               | 8                   | ď         |           |                                                               | Ė                           | Σ                | Pa            | 2 3                                           | Pe           | Re                         |                                   | A Ar                                                         | o &                                          | S S                                          | 2 J                                                          | 2 3                                                      | 8                                | 8 8                                                              | A Ac                                                      | å         | Re                          | Su                   | S                                    | Su                                  | Susp                               |               |
|             | Class Cutting                             | 1                   | 1                                                  | 1                       | 1                    | 1               | 1                   | 1         | 0         | 1                                                             | 1                           | 1                | 1             | 1                                             | 1            | 0                          | 0                                 | 1                                                            | 1                                            | 1                                            | 1                                                            | 1                                                        | 1                                | 1                                                                | 1                                                         | 1         | 1                           | 0                    | 0                                    | 0                                   | 0                                  | 1             |
|             | Tardiness                                 | 1                   | 1                                                  | 1                       | 1                    | 1               | 1                   | 1         | 0         | 1                                                             | 1                           | 1                | 1             | 1                                             | 1            | 0                          | 0                                 | 1                                                            | 1                                            | 1                                            | 1                                                            | 1                                                        | 1                                | 1                                                                | 1                                                         | 1         | 1                           | 0                    | 0                                    | 0                                   | 0                                  | 1             |
|             | Truancy                                   | 1                   | 1                                                  | 1                       | 1                    | 1               | 1                   | 1         | 0         | 1                                                             | 1                           | 1                | 1             | 1                                             | 1            | 0                          | 0                                 | 1                                                            | 1                                            | 1                                            | 1                                                            | 1                                                        | 1                                | 1                                                                | 1                                                         | 1         | 1                           | 0                    | 0                                    | 0                                   | 0                                  | 1             |
|             | Disrespect                                | 1                   | 1                                                  | 1                       | 1                    | 1               | 1                   | 1         | 0         | 1                                                             | 1                           | 1                | 1             | 1                                             | 1            | 0                          | 0                                 | 1                                                            | 1                                            | 1                                            | 1                                                            | 1                                                        | 1                                | 1                                                                | 1                                                         | 1         | 1                           | 1                    | 0                                    | 0                                   | 0                                  | 1             |
|             | Disruption                                | 1                   | 1                                                  | 1                       | 1                    | 1               | 1                   | 1         | 0         | 1                                                             | 1                           | 1                | 1             | 1                                             | 1            | 0                          | 0                                 | 1                                                            | 1                                            | 1                                            | 1                                                            | 1                                                        | 1                                | 1                                                                | 1                                                         | 1         | 1                           | 1                    | 1                                    | 0                                   | 0                                  | 1             |
|             | Dress Code                                | 1                   | 1                                                  | 1                       | 1                    | 1               | 1                   | 1         | 0         | 1                                                             | 1                           | 1                | 1             | 1                                             | 1            | 0                          | 0                                 | 1                                                            | 1                                            | 1                                            | 1                                                            | 1                                                        | 1                                | 1                                                                | 1                                                         | 1         | 1                           | 0                    | 0                                    | 0                                   | 0                                  | 1             |
|             | Sexual Activity                           | 1                   | 1                                                  | 1                       | 1                    | 1               | 1                   | 1         | 1         | 1                                                             | 1                           | 1                | 1             | 1                                             | 1            | 1                          | 1                                 | 1                                                            | 1                                            | 1                                            | 1                                                            | 1                                                        | 1                                | 1                                                                | 1                                                         | 1         | 1                           | 1                    | 1                                    | 1                                   | 1                                  | 1             |
| 0.0         | Sexual Attack                             | 1                   | 0                                                  | 1                       | 1                    | 1               | 1                   | 1         | 1         | 1                                                             | 1                           | 1                | 0             | 1                                             | 0            | 1                          | 1                                 | 1                                                            | 1                                            | 1                                            | 1                                                            | 1                                                        | 1                                | 1                                                                | 1                                                         | 1         | 1                           | 1                    | 1                                    | 1                                   | 1                                  | 1             |
| Infractions | Harassment - Sexual and Bullying          | 1                   | 1                                                  | 1                       | 1                    | 1               | 1                   | 1         | 1         | 1                                                             | 1                           | 1                | 1             | 1                                             | 1            | 1                          | 1                                 | 1                                                            | 1                                            | 1                                            | 1                                                            | 1                                                        | 1                                | 1                                                                | 1                                                         | 1         | 1                           | 1                    | 1                                    | 1                                   | 1                                  | 1             |
| 10          | Threat - to adult, student, extortion     | 1                   | 1                                                  | 1                       | 1                    | 1               | 1                   | 1         | 1         | 1                                                             | 1                           | 1                | 1             | 1                                             | 1            | 1                          | 1                                 | 1                                                            | 1                                            | 1                                            | 1                                                            | 1                                                        | 1                                | 1                                                                | 1                                                         | 1         | 1                           | 1                    | 1                                    | 1                                   | 1                                  | 1             |
| ct          | False Alarm/ Bomb Threat                  | 1                   | 1                                                  | 1                       | 1                    | 1               | 1                   | 1         | 1         | 1                                                             | 1                           | 1                | 1             | 1                                             | 1            | 1                          | 1                                 | 1                                                            | 1                                            | 1                                            | 1                                                            | 1                                                        | 1                                | 1                                                                | 1                                                         | 1         | 1                           | 1                    | 1                                    | 1                                   | 1                                  | 1             |
| Ţ,          | Academic Dishonesty                       | 1                   | 1                                                  | 1                       | 1                    | 1               | 1                   | 1         | 0         | 1                                                             | 1                           | 1                | 1             | 1                                             | 1            | 0                          | 0                                 | 1                                                            | 1                                            | 1                                            | 1                                                            | 1                                                        | 1                                | 1                                                                | 1                                                         | 1         | 1                           | 0                    | 0                                    | 0                                   | 0                                  | 1             |
| n T         | Theft                                     | 1                   | 1                                                  | 1                       | 1                    | 1               | 1                   | 1         | 0         | 1                                                             | 1                           | 1                | 1             | 1                                             | 1            | 0                          | 0                                 | 1                                                            | 1                                            | 1                                            | 1                                                            | 1                                                        | 1                                | 1                                                                | 1                                                         | 1         | 1                           | 1                    | 1                                    | 0                                   | 0                                  | 1             |
| _           | Destruction of Property                   | 1                   | 1                                                  | 1                       | 1                    | 1               | 1                   | 1         | 0         | 1                                                             | 1                           | 1                | 1             | 1                                             | 1            | 0                          | 0                                 | 1                                                            | 1                                            | 1                                            | 1                                                            | 1                                                        | 1                                | 1                                                                | 1                                                         | 1         | 1                           | 1                    | 1                                    | 0                                   | 0                                  | 1             |
|             | Alcohol                                   | 1                   | 1                                                  | 1                       | 1                    | 1               | 1                   | 1         | 1         | 1                                                             | 1                           | 1                | 1             | 1                                             | 1            | 1                          | 1                                 | 1                                                            | 1                                            | 1                                            | 1                                                            | 1                                                        | 1                                | 1                                                                | 1                                                         | 1         | 1                           | 1                    | 1                                    | 1                                   | 1                                  | 1             |
|             | Inhalants                                 | 1                   | 1                                                  | 1                       | 1                    | 1               | 1                   | 1         | 1         | 1                                                             | 1                           | 1                | 1             | 1                                             | 1            | 1                          | 1                                 | 1                                                            | 1                                            | 1                                            | 1                                                            | 1                                                        | 1                                | 1                                                                | 1                                                         | 1         | 1                           | 1                    | 1                                    | 1                                   | 1                                  | 1             |
|             | Drugs/Controlled Substances               | 1                   | 1                                                  | 1                       | 1                    | 1               | 1                   | 1         | 1         | 1                                                             | 1                           | 1                | 1             | 1                                             | 1            | 1                          | 1                                 | 1                                                            | 1                                            | 1                                            | 1                                                            | 1                                                        | 1                                | 1                                                                | 1                                                         | 1         | 1                           | 1                    | 1                                    | 1                                   | 1                                  | 1             |
|             | Tobacco                                   | 1                   | 1                                                  | 1                       | 1                    | 1               | 1                   | 1         | 0         | 1                                                             | 1                           | 1                | 1             | 1                                             | 1            | 0                          | 0                                 | 1                                                            | 1                                            | 1                                            | 1                                                            | 1                                                        | 1                                | 1                                                                | 1                                                         | 1         | 1                           | 0                    | 0                                    | 0                                   | 0                                  | 1             |
|             | Fighting                                  | 1                   | 1                                                  | 1                       | 1                    | 1               | 1                   | 1         | 1         | 1                                                             | 1                           | 1                | 1             | 1                                             | 1            | 1                          | 1                                 | 1                                                            | 1                                            | 1                                            | 1                                                            | 1                                                        | 1                                | 1                                                                | 1                                                         | 1         | 1                           | 1                    | 1                                    | 1                                   | 1                                  | 1             |
|             | Serious Bodily Injury                     | 1                   | 0                                                  | 1                       | 1                    | 1               | 1                   | 1         | 1         | 1                                                             | 1                           | 1                | 0             | 1                                             | 0            | 1                          | 1                                 | 1                                                            | 1                                            | 1                                            | 1                                                            | 1                                                        | 1                                | 1                                                                | 1                                                         | 1         | 1                           | 1                    | 1                                    | 1                                   | 1                                  | 1             |
|             | Trespassing                               | 1                   | 1                                                  | 1                       | 1                    | 1               | 1                   | 1         | 0         | 1                                                             | 1                           | 1                | 1             | 1                                             | 1            | 0                          | 0                                 | 1                                                            | 1                                            | 1                                            | 1                                                            | 1                                                        | 1                                | 1                                                                | 1                                                         | 1         | 1                           | 1                    | 1                                    | 0                                   | 0                                  | 1             |
|             | Inappropriate Use of Personal Electronics | 1                   | 1                                                  | 1                       | 1                    | 1               | 1                   | 1         | 0         | 1                                                             | 1                           | 1                | 1             | 1                                             | 1            | 0                          | 0                                 | 1                                                            | 1                                            | 1                                            | 1                                                            | 1                                                        | 1                                | 1                                                                | 1                                                         | 1         | 1                           | 1                    | 0                                    | 0                                   | 0                                  | 1             |
|             | Explosives                                | 1                   | 1                                                  | 1                       | 1                    | 1               | 1                   | 1         | 1         | 1                                                             | 1                           | 1                | 1             | 1                                             | 1            | 1                          | 1                                 | 1                                                            | 1                                            | 1                                            | 1                                                            | 1                                                        | 1                                | 1                                                                | 1                                                         | 1         | 1                           | 1                    | 1                                    | 1                                   | 1                                  | 1             |
|             | Firearms                                  | 0                   | 0                                                  | 0                       | 0                    | 0               | 0                   | 0         | 1         | 0                                                             | 0                           | 0                | 0             | 0                                             | 0            | 1                          | 1                                 | 0                                                            | 0                                            | 0                                            | 1                                                            | 1                                                        | 1                                | 1                                                                | 0                                                         | 0         | 1                           | 0                    | 0                                    | 1                                   | 1                                  | 0             |
|             | Other Guns                                | 1                   | 1                                                  | 1                       | 1                    | 1               | 1                   | 1         | 1         | 1                                                             | 1                           | 1                | 1             | 1                                             | 1            | 1                          | 1                                 | 1                                                            | 1                                            | 1                                            | 1                                                            | 1                                                        | 1                                | 1                                                                | 1                                                         | 1         | 1                           | 1                    | 1                                    | 1                                   | 1                                  | 1             |
|             | Other Weapons                             | 1                   | 1                                                  | 1                       | 1                    | 1               | 1                   | 1         | 1         | 1                                                             | 1                           | 1                | 1             | 1                                             | 1            | 1                          | 1                                 | 1                                                            | 1                                            | 1                                            | 1                                                            | 1                                                        | 1                                | 1                                                                | 1                                                         | 1         | 1                           | 1                    | 1                                    | 1                                   | 1                                  | 1             |
|             | Arson/Fire                                | 1                   | 1                                                  | 1                       | 1                    | 1               | 1                   | 1         | 1         | 1                                                             | 1                           | 1                | 1             | 1                                             | 1            | 1                          | 1                                 | 1                                                            | 1                                            | 1                                            | 1                                                            | 1                                                        | 1                                | 1                                                                | 1                                                         | 1         | 1                           | 1                    | 1                                    | 1                                   | 1                                  | 1             |