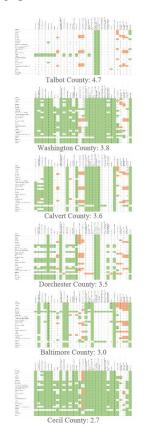

# **Finding 2:** School districts varied in their adherence to state recommendations