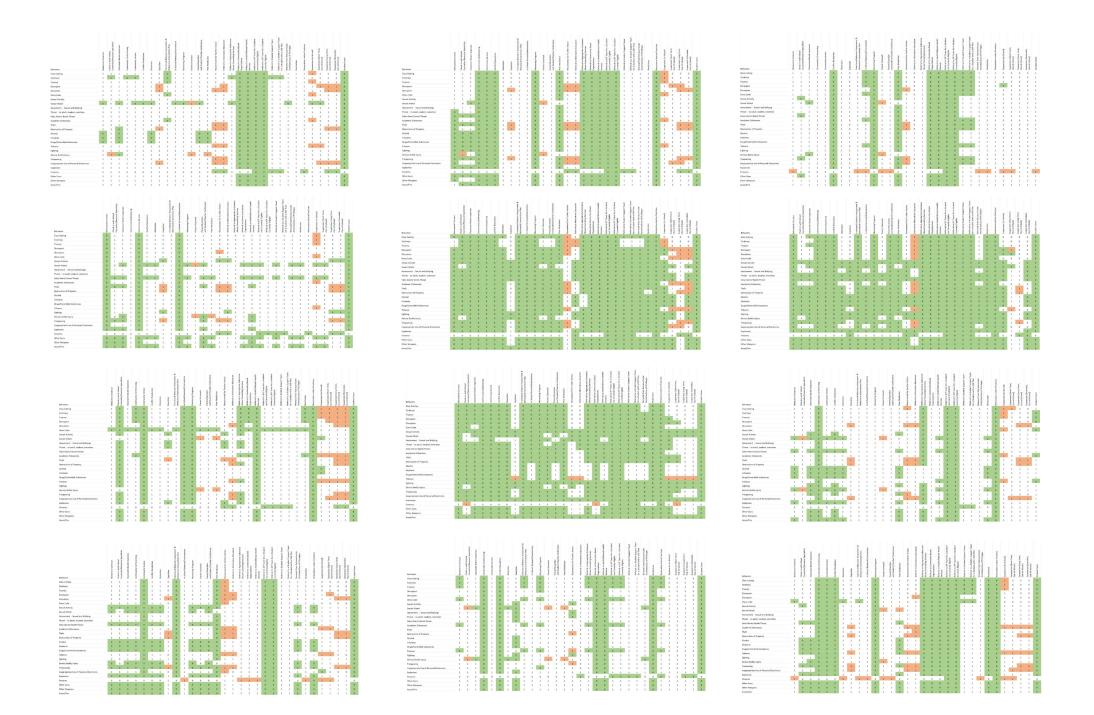

# **Finding 2:** School districts varied in their adherence to state recommendations

#### Anne Arundel County Schools

### **Baltimore City Schools**