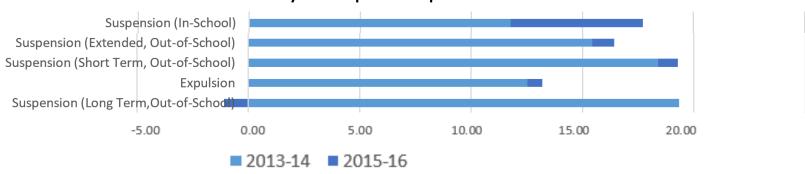

## Summary of Findings

- Finding 1: State guidelines are very broad
- Finding 2: School districts varied in their adherence to state recommendations
- **Finding 3:** After the state policy change, district codes of conduct included more response options, on average, per infraction than before.
- **Finding 4:** The increases in response options were generally driven by less exclusionary responses, though the number of infractions to which in-school suspension (ISS) was an option also experienced a relatively large increase.
- Finding 5: Variation in codes of conduct were largely unrelated to racial composition of districts
- Finding 6: Measurement matters when assessing racial disparities in discipline across districts

#### **State Guidelines for District Codes of Conduct Visualization**

|             |                                           |                     |                                                    |                         |                      |                 |                     |           |           |                                                               |                             | F                | Resp          | ons                                           | es           |                            |                                   |                                                              |                                              |                                              |                                                              |                                                          |                                  |                                                                  |                                                           |           |                             |                      |                                      |                                     |                                    |               |
|-------------|-------------------------------------------|---------------------|----------------------------------------------------|-------------------------|----------------------|-----------------|---------------------|-----------|-----------|---------------------------------------------------------------|-----------------------------|------------------|---------------|-----------------------------------------------|--------------|----------------------------|-----------------------------------|--------------------------------------------------------------|----------------------------------------------|----------------------------------------------|--------------------------------------------------------------|----------------------------------------------------------|----------------------------------|------------------------------------------------------------------|-----------------------------------------------------------|-----------|-----------------------------|----------------------|--------------------------------------|-------------------------------------|------------------------------------|---------------|
|             |                                           | Behavioral Contract | eck-in with School<br>unselor/Resource Specialists | sssroom-Based responses | mmunity Conferencing | mmunity Service | Conflict Resolution | Detention | Expulsion | Functional Behavior Assessment & Behavioral Intervention Plan | School Removal/Intervention | entoring Program | rent Outreach | rent/Guardian and Student/Teacher<br>nference | er Mediation | commend for Further Action | Referral to Alternative Education | eferral to Appropriate Substance<br>buse Counseling Services | Referral to Community-Based<br>Organizations | Referral to Health/Mental Health<br>Services | Referral to IEP Team for a Student not<br>Currently Eligible | Referral to IEP Team for a Student<br>Currently Eligible | Referral to Student Support Team | eferral to a Student Support Team for<br>Student with a 504 Plan | moval from Extracurricular<br>tivities/Loss of Privileges | stitution | storative Justice Practices | spension (In-School) | spension (Short Term, Out-of-School) | spension (Long Term, Out-of-School) | spension (Extended, Out-of-School) | Student Court |
|             | Behaviors                                 |                     | 5 3                                                | CB                      | 3                    | 3               | 8                   | ď         |           |                                                               | Ė                           | Σ                | Pa            | 2 3                                           | Pe           | Re                         |                                   | A Ar                                                         | o &                                          | S S                                          | 2 J                                                          | 2 3                                                      | 8                                | 8 8                                                              | A Ac                                                      | å         | Re                          | Su                   | S                                    | Su                                  | Susp                               |               |
|             | Class Cutting                             | 1                   | 1                                                  | 1                       | 1                    | 1               | 1                   | 1         | 0         | 1                                                             | 1                           | 1                | 1             | 1                                             | 1            | 0                          | 0                                 | 1                                                            | 1                                            | 1                                            | 1                                                            | 1                                                        | 1                                | 1                                                                | 1                                                         | 1         | 1                           | 0                    | 0                                    | 0                                   | 0                                  | 1             |
|             | Tardiness                                 | 1                   | 1                                                  | 1                       | 1                    | 1               | 1                   | 1         | 0         | 1                                                             | 1                           | 1                | 1             | 1                                             | 1            | 0                          | 0                                 | 1                                                            | 1                                            | 1                                            | 1                                                            | 1                                                        | 1                                | 1                                                                | 1                                                         | 1         | 1                           | 0                    | 0                                    | 0                                   | 0                                  | 1             |
|             | Truancy                                   | 1                   | 1                                                  | 1                       | 1                    | 1               | 1                   | 1         | 0         | 1                                                             | 1                           | 1                | 1             | 1                                             | 1            | 0                          | 0                                 | 1                                                            | 1                                            | 1                                            | 1                                                            | 1                                                        | 1                                | 1                                                                | 1                                                         | 1         | 1                           | 0                    | 0                                    | 0                                   | 0                                  | 1             |
|             | Disrespect                                | 1                   | 1                                                  | 1                       | 1                    | 1               | 1                   | 1         | 0         | 1                                                             | 1                           | 1                | 1             | 1                                             | 1            | 0                          | 0                                 | 1                                                            | 1                                            | 1                                            | 1                                                            | 1                                                        | 1                                | 1                                                                | 1                                                         | 1         | 1                           | 1                    | 0                                    | 0                                   | 0                                  | 1             |
|             | Disruption                                | 1                   | 1                                                  | 1                       | 1                    | 1               | 1                   | 1         | 0         | 1                                                             | 1                           | 1                | 1             | 1                                             | 1            | 0                          | 0                                 | 1                                                            | 1                                            | 1                                            | 1                                                            | 1                                                        | 1                                | 1                                                                | 1                                                         | 1         | 1                           | 1                    | 1                                    | 0                                   | 0                                  | 1             |
|             | Dress Code                                | 1                   | 1                                                  | 1                       | 1                    | 1               | 1                   | 1         | 0         | 1                                                             | 1                           | 1                | 1             | 1                                             | 1            | 0                          | 0                                 | 1                                                            | 1                                            | 1                                            | 1                                                            | 1                                                        | 1                                | 1                                                                | 1                                                         | 1         | 1                           | 0                    | 0                                    | 0                                   | 0                                  | 1             |
|             | Sexual Activity                           | 1                   | 1                                                  | 1                       | 1                    | 1               | 1                   | 1         | 1         | 1                                                             | 1                           | 1                | 1             | 1                                             | 1            | 1                          | 1                                 | 1                                                            | 1                                            | 1                                            | 1                                                            | 1                                                        | 1                                | 1                                                                | 1                                                         | 1         | 1                           | 1                    | 1                                    | 1                                   | 1                                  | 1             |
| 0.0         | Sexual Attack                             | 1                   | 0                                                  | 1                       | 1                    | 1               | 1                   | 1         | 1         | 1                                                             | 1                           | 1                | 0             | 1                                             | 0            | 1                          | 1                                 | 1                                                            | 1                                            | 1                                            | 1                                                            | 1                                                        | 1                                | 1                                                                | 1                                                         | 1         | 1                           | 1                    | 1                                    | 1                                   | 1                                  | 1             |
| Infractions | Harassment - Sexual and Bullying          | 1                   | 1                                                  | 1                       | 1                    | 1               | 1                   | 1         | 1         | 1                                                             | 1                           | 1                | 1             | 1                                             | 1            | 1                          | 1                                 | 1                                                            | 1                                            | 1                                            | 1                                                            | 1                                                        | 1                                | 1                                                                | 1                                                         | 1         | 1                           | 1                    | 1                                    | 1                                   | 1                                  | 1             |
| 10          | Threat - to adult, student, extortion     | 1                   | 1                                                  | 1                       | 1                    | 1               | 1                   | 1         | 1         | 1                                                             | 1                           | 1                | 1             | 1                                             | 1            | 1                          | 1                                 | 1                                                            | 1                                            | 1                                            | 1                                                            | 1                                                        | 1                                | 1                                                                | 1                                                         | 1         | 1                           | 1                    | 1                                    | 1                                   | 1                                  | 1             |
| ct          | False Alarm/ Bomb Threat                  | 1                   | 1                                                  | 1                       | 1                    | 1               | 1                   | 1         | 1         | 1                                                             | 1                           | 1                | 1             | 1                                             | 1            | 1                          | 1                                 | 1                                                            | 1                                            | 1                                            | 1                                                            | 1                                                        | 1                                | 1                                                                | 1                                                         | 1         | 1                           | 1                    | 1                                    | 1                                   | 1                                  | 1             |
| Ţ,          | Academic Dishonesty                       | 1                   | 1                                                  | 1                       | 1                    | 1               | 1                   | 1         | 0         | 1                                                             | 1                           | 1                | 1             | 1                                             | 1            | 0                          | 0                                 | 1                                                            | 1                                            | 1                                            | 1                                                            | 1                                                        | 1                                | 1                                                                | 1                                                         | 1         | 1                           | 0                    | 0                                    | 0                                   | 0                                  | 1             |
| n T         | Theft                                     | 1                   | 1                                                  | 1                       | 1                    | 1               | 1                   | 1         | 0         | 1                                                             | 1                           | 1                | 1             | 1                                             | 1            | 0                          | 0                                 | 1                                                            | 1                                            | 1                                            | 1                                                            | 1                                                        | 1                                | 1                                                                | 1                                                         | 1         | 1                           | 1                    | 1                                    | 0                                   | 0                                  | 1             |
| _           | Destruction of Property                   | 1                   | 1                                                  | 1                       | 1                    | 1               | 1                   | 1         | 0         | 1                                                             | 1                           | 1                | 1             | 1                                             | 1            | 0                          | 0                                 | 1                                                            | 1                                            | 1                                            | 1                                                            | 1                                                        | 1                                | 1                                                                | 1                                                         | 1         | 1                           | 1                    | 1                                    | 0                                   | 0                                  | 1             |
|             | Alcohol                                   | 1                   | 1                                                  | 1                       | 1                    | 1               | 1                   | 1         | 1         | 1                                                             | 1                           | 1                | 1             | 1                                             | 1            | 1                          | 1                                 | 1                                                            | 1                                            | 1                                            | 1                                                            | 1                                                        | 1                                | 1                                                                | 1                                                         | 1         | 1                           | 1                    | 1                                    | 1                                   | 1                                  | 1             |
|             | Inhalants                                 | 1                   | 1                                                  | 1                       | 1                    | 1               | 1                   | 1         | 1         | 1                                                             | 1                           | 1                | 1             | 1                                             | 1            | 1                          | 1                                 | 1                                                            | 1                                            | 1                                            | 1                                                            | 1                                                        | 1                                | 1                                                                | 1                                                         | 1         | 1                           | 1                    | 1                                    | 1                                   | 1                                  | 1             |
|             | Drugs/Controlled Substances               | 1                   | 1                                                  | 1                       | 1                    | 1               | 1                   | 1         | 1         | 1                                                             | 1                           | 1                | 1             | 1                                             | 1            | 1                          | 1                                 | 1                                                            | 1                                            | 1                                            | 1                                                            | 1                                                        | 1                                | 1                                                                | 1                                                         | 1         | 1                           | 1                    | 1                                    | 1                                   | 1                                  | 1             |
|             | Tobacco                                   | 1                   | 1                                                  | 1                       | 1                    | 1               | 1                   | 1         | 0         | 1                                                             | 1                           | 1                | 1             | 1                                             | 1            | 0                          | 0                                 | 1                                                            | 1                                            | 1                                            | 1                                                            | 1                                                        | 1                                | 1                                                                | 1                                                         | 1         | 1                           | 0                    | 0                                    | 0                                   | 0                                  | 1             |
|             | Fighting                                  | 1                   | 1                                                  | 1                       | 1                    | 1               | 1                   | 1         | 1         | 1                                                             | 1                           | 1                | 1             | 1                                             | 1            | 1                          | 1                                 | 1                                                            | 1                                            | 1                                            | 1                                                            | 1                                                        | 1                                | 1                                                                | 1                                                         | 1         | 1                           | 1                    | 1                                    | 1                                   | 1                                  | 1             |
|             | Serious Bodily Injury                     | 1                   | 0                                                  | 1                       | 1                    | 1               | 1                   | 1         | 1         | 1                                                             | 1                           | 1                | 0             | 1                                             | 0            | 1                          | 1                                 | 1                                                            | 1                                            | 1                                            | 1                                                            | 1                                                        | 1                                | 1                                                                | 1                                                         | 1         | 1                           | 1                    | 1                                    | 1                                   | 1                                  | 1             |
|             | Trespassing                               | 1                   | 1                                                  | 1                       | 1                    | 1               | 1                   | 1         | 0         | 1                                                             | 1                           | 1                | 1             | 1                                             | 1            | 0                          | 0                                 | 1                                                            | 1                                            | 1                                            | 1                                                            | 1                                                        | 1                                | 1                                                                | 1                                                         | 1         | 1                           | 1                    | 1                                    | 0                                   | 0                                  | 1             |
|             | Inappropriate Use of Personal Electronics | 1                   | 1                                                  | 1                       | 1                    | 1               | 1                   | 1         | 0         | 1                                                             | 1                           | 1                | 1             | 1                                             | 1            | 0                          | 0                                 | 1                                                            | 1                                            | 1                                            | 1                                                            | 1                                                        | 1                                | 1                                                                | 1                                                         | 1         | 1                           | 1                    | 0                                    | 0                                   | 0                                  | 1             |
|             | Explosives                                | 1                   | 1                                                  | 1                       | 1                    | 1               | 1                   | 1         | 1         | 1                                                             | 1                           | 1                | 1             | 1                                             | 1            | 1                          | 1                                 | 1                                                            | 1                                            | 1                                            | 1                                                            | 1                                                        | 1                                | 1                                                                | 1                                                         | 1         | 1                           | 1                    | 1                                    | 1                                   | 1                                  | 1             |
|             | Firearms                                  | 0                   | 0                                                  | 0                       | 0                    | 0               | 0                   | 0         | 1         | 0                                                             | 0                           | 0                | 0             | 0                                             | 0            | 1                          | 1                                 | 0                                                            | 0                                            | 0                                            | 1                                                            | 1                                                        | 1                                | 1                                                                | 0                                                         | 0         | 1                           | 0                    | 0                                    | 1                                   | 1                                  | 0             |
|             | Other Guns                                | 1                   | 1                                                  | 1                       | 1                    | 1               | 1                   | 1         | 1         | 1                                                             | 1                           | 1                | 1             | 1                                             | 1            | 1                          | 1                                 | 1                                                            | 1                                            | 1                                            | 1                                                            | 1                                                        | 1                                | 1                                                                | 1                                                         | 1         | 1                           | 1                    | 1                                    | 1                                   | 1                                  | 1             |
|             | Other Weapons                             | 1                   | 1                                                  | 1                       | 1                    | 1               | 1                   | 1         | 1         | 1                                                             | 1                           | 1                | 1             | 1                                             | 1            | 1                          | 1                                 | 1                                                            | 1                                            | 1                                            | 1                                                            | 1                                                        | 1                                | 1                                                                | 1                                                         | 1         | 1                           | 1                    | 1                                    | 1                                   | 1                                  | 1             |
|             | Arson/Fire                                | 1                   | 1                                                  | 1                       | 1                    | 1               | 1                   | 1         | 1         | 1                                                             | 1                           | 1                | 1             | 1                                             | 1            | 1                          | 1                                 | 1                                                            | 1                                            | 1                                            | 1                                                            | 1                                                        | 1                                | 1                                                                | 1                                                         | 1         | 1                           | 1                    | 1                                    | 1                                   | 1                                  | 1             |