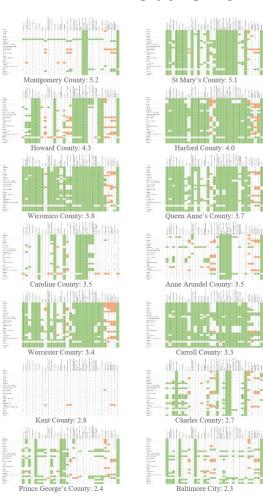

# **Finding 2:** School districts varied in their adherence to state recommendations

#### Anne Arundel County Schools

### **Baltimore City Schools**